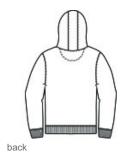

# Carhartt<sup>®</sup> Tall Midweight Hooded Sweatshirt CTTK121

Sometimes Mother Nature can't make up her mind. This sweatshirt works perfectly as a layer or by itself, allowing you to adapt with the weather.

- 10.5-ounce, 50/50 cotton/poly blend or 59/41 cotton/poly blend (Black, Carbon Heather, Moss, New Navy)\*
- 70/30 cotton/poly blend (Heather Grey)
- Attached three-piece hood with drawcord closure
- Front hand warmer pocket
- Stretchable, spandex-reinforced, rib knit cuffs and waistband
- Carhartt-strong, triple-stitched main seams
- Carhartt label sewn on hand warmer pocket
- Loose fit