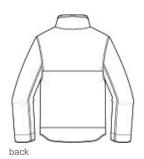

# Carhartt<sup>®</sup> Super Dux <sup>™</sup> Soft Shell Jacket CT105534

This soft shell jacket combines iconic Carhartt looks with unbeatable weather protection. The nylon is 35% lighter than traditional duck but with twice the abrasion resistance.

- 100% polyester stretch taffeta lining
- Rain Defender® durable water repellent
- Wind Fighte<sup>®</sup> technology tames wind
- Rugged Flex<sup>®</sup> technology for ease of movement
- Reverse coil center front zipper with kissing welt
- Zip-through cadet collar
- Secure interior pockets
- Two lower front pockets
- Adjustable cuffs
- Drop tail hem for added coverage
- Carhartt-strong, triple-stitched main seams
- Carhartt label sewn on left pocket
- Relaxed fit