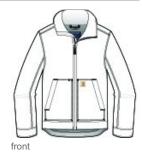

# Carhartt<sup>®</sup> Super Dux <sup>™</sup> Soft Shell Jacket CT105534

This soft shell jacket combines iconic Carhartt looks with unbeatable weather protection. The nylon is 35% lighter than traditional duck but with twice the abrasion resistance.

- 100% polyester stretch taffeta lining
- Rain Defender® durable water repellent
- Wind Fighte<sup>®</sup> technology tames wind
- Rugged Flex<sup>®</sup> technology for ease of movement
- Reverse coil center front zipper with kissing welt
- Zip-through cadet collar
- Secure interior pockets
- Two lower front pockets
- Adjustable cuffs
- Drop tail hem for added coverage
- Carhartt-strong, triple-stitched main seams
- Carhartt label sewn on left pocket
- Relaxed fit