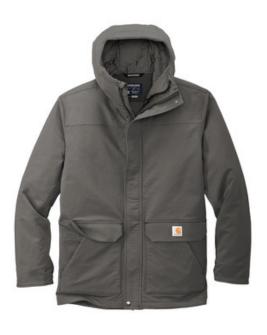

# Carhartt<sup>®</sup> Super Dux<sup>™</sup> Insulated Hooded Coat CT105533

front

back

Carhartt heritage meets technical outdoor performance in this rugged coat that's 35% lighter and has two times the abrasion resistance of traditional duck.

- 8.1-ounce, 97/3 nylon/elastane
- Quilt-lined insulation with 100 grams of 3M<sup>™</sup> Thinsulate<sup>™</sup> in body, sleeves and hood
- Rain Defender<sup>®</sup> durable water repellent
- Wind Fighter<sup>®</sup> technology tames wind
- Rugged Flex<sup>®</sup> technology for ease of movement
- Attached adjustable hood with chin guard and locking drawcord closure
- Two-way center front zipper
- Interior pockets with hook and loop closures
- Two lower front pockets with side-entry hand warmers
- Rib knit storm cuffs
- Drop tail hem for added coverage
- Carhartt-strong, triple-stitched main seams
- Carhartt label sewn on left pocket
- Relaxed fit