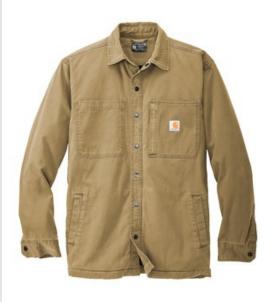

# Carhartt<sup>®</sup> Rugged Flex<sup>®</sup> Fleece-Lined Shirt Jac CT105532

Stay warm while getting the range of motion you need in a shirt jac that's rugged enough for chores like chopping wood or repairing a broken fence post.

- 7.8-ounce, 98/2 cotton/spandex stretch canvas
- Printed fleece lining
- Rugged Flex<sup>®</sup> technology for ease of movement
- Spread collar
- Metal snaps throughout
- Right chest pocket
- Left chest pocket with zipper closure
- Two large lower-front welt pockets
- Two snap-adjustable cuffs with extended plackets
- Carhartt label sewn on left chest pocket
- Relaxed fit