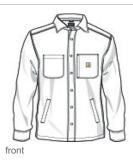

- 7.8-ounce, 98/2 cotton/spandex stretch canvas
- Printed fleece lining
- Rugged Flex<sup>®</sup> technology for ease of movement
- Spread collar
- Metal snaps throughout
- Right chest pocket
- Left chest pocket with zipper closure
- Two large lower-front welt pockets
- Two snap-adjustable cuffs with extended plackets
- Carhartt label sewn on left chest pocket
- Relaxed fit