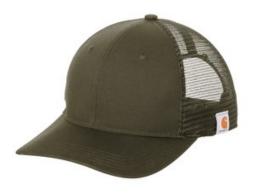

## Carhartt<sup>®</sup> Canvas Mesh Back Cap CT105298

With breathable mesh and an odor-fighting sw eatband, this cap performs while you work or play.

- 100% cotton washed canvas front panels with 100% polyester mesh back panels
- $\ \ \, \ \ \,$  Carhartt Force  $^{\mbox{\scriptsize 0}}$  sw eatband w icks sw eat, dries fast and fights odors
- FastDry<sup>®</sup> technology keeps you cool for all-day comfort
- Structured
- Mid-profile
- Pre-curved visor
- Adjustable fit with plastic closure
- Carhartt label sew n on side