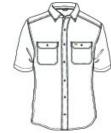

# Carhartt Force® Solid Short Sleeve Shirt

You can't control the weather, so you might as well dress for it. With a sun-smart UPF 50+ rating, this quick-drying, lightweight, woven shirt sheds sweat to regulate your body temperature in a range of conditions.

- 2.9-ounce, 71/29 poly/nylon chambray
- FastDry<sup>®</sup> technology keeps you cool for all-day comfort
- Rugged Flex® technology for ease of movement
- UPF 50+
- Button-down collar
- Back yoke shoulder pleats for ease of movement
- Two chest pockets with pen stalls, mitered flaps and button closures
- Carhartt label sewn on left chest pocket
- Relaxed fit

#### **CARE INSTRUCTIONS**

Machine Wash Warm Like Colors. Non-Chlorine Bleach. Tumble Dry Low. Do Not Use Fabric Softeners. Cool Iron. Do Not Dry Clean. Exclusive Trimming.

front