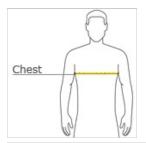

#### **HOW TO MEASURE**

#### **CHEST WIDTH**

Measure under the arm and around the fullest part of the chest with arms down, keeping tape horizontal.

#### SIZE CHART

|   |       | S     | М     | L     | XL    | 2XL   | 3XL   | 4XL   |
|---|-------|-------|-------|-------|-------|-------|-------|-------|
| Ì | Chest | 34-36 | 38-40 | 42-44 | 46-48 | 50-52 | 54-56 | 58-60 |