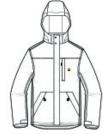

# Carhartt<sup>®</sup> Storm Defender<sup>®</sup> Shoreline Jacket

Our best-selling Shoreline Jacket has been updated.

- 7.3-ounce, 100% nylon oxford shell
- Storm Defender<sup>®</sup> waterproof, breathable technology
- Wind Fighter<sup>®</sup> technology tames wind
- 10K/10K waterproof/breathable protection rating
- Fully taped waterproof seams
- Polyester mesh lining
- Taffeta lining in sleeves and hood for easy on/off
- Adjustable, removable roll-away hood
- Full-zip front with inner and outer storm flaps
- Two interior pockets with hook and loop closures
- Left chest pocket with secure waterproof zipper and storm
- Two lower front pockets with zippered closures and storm
- Adjustable cuffs with hook and loop closures and inner sleeve storm cuffs
- Adjustable drop tail hem
- Carhartt-strong, triple-stitched main seams
- Carhartt label sewn on chest pocket
- Loose fit