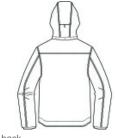

erproof/breathable protection rating
- Fully taped waterproof seams
- Polyester mesh lining
- Taffeta lining in sleeves and hood for easy on/off
- Adjustable, removable roll-away hood
- Full-zip front with inner and outer storm flaps
- Two interior pockets with hook and loop closures
- Left chest pocket with secure waterproof zipper and storm
- Two lower front pockets with zippered closures and storm
- Adjustable cuffs with hook and loop closures and inner sleeve storm cuffs
- Adjustable drop tail hem
- Carhartt-strong, triple-stitched main seams
- Carhartt label sewn on chest pocket
- Loose fit

#### **CARE INSTRUCTIONS**

Close All Zippers. Machine Wash Warm Like Colors. Non-Chlorine Bleach. Tumble Dry Low. Do Not Use Fabric Softeners. Cool Iron. Do Not Dry Clean. Exclusive Trimming.





# back

# **HOW TO MEASURE**



#### CHEST WIDTH

Measure under the arm and around the fullest part of the chest with arms down, keeping tape horizontal.

# SIZE CHART

|       | S     | М     | L     | XL    | 2XL   | 3XL   | 4XL   |
|-------|-------|-------|-------|-------|-------|-------|-------|
| Chest | 34-36 | 38-40 | 42-44 | 46-48 | 50-52 | 54-56 | 58-60 |

# PRODUCT MEASUREMENTS

|                                   | S      | М      | L      | XL     | 2XL    | 3XL    | 4XL    |
|-----------------------------------|--------|--------|--------|--------|--------|--------|--------|
| Body Length at Back               | 28 1/2 | 29 3/4 | 30     | 31 1/4 | 31 1/2 | 32 3/4 | 33     |
| Chest Width                       | 23     | 25     | 27     | 29     | 31     | 33     | 35     |
|