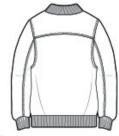

# Carhartt<sup>®</sup> Women's Rugged Flex <sup>®</sup> Crawford Jacket CT102524

The classic bomber done the Carhartt way. This women's jacket is as functional as it is comfortable, thanks to built-to-move Rugged Flex technology.

- 8-ounce, 98/2 cotton/spandex canvas
- Mesh lining for breathability
- Rugged Flex<sup>®</sup> technology for ease of movement
- Rib knit collar, cuffs and waistband
- Left chest pocket with zipper closure
- Interior pocket
- Two lower front pockets
- Carhartt-strong, triple-stitched main seams
- Carhartt label sewn on left pocket
- Relaxed fit