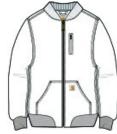

# Carhartt<sup>®</sup> Women's Rugged Flex <sup>®</sup> Crawford Jacket CT102524

The classic bomber done the Carhartt way. This women's jacket is as functional as it is comfortable, thanks to built-to-move Rugged Flex technology.

- 8-ounce, 98/2 cotton/spandex canvas
- Mesh lining for breathability
- Rugged Flex<sup>®</sup> technology for ease of movement
- Rib knit collar, cuffs and waistband
- Left chest pocket with zipper closure
- Interior pocket
- Two lower front pockets
- Carhartt-strong, triple-stitched main seams
- Carhartt label sewn on left pocket
- Relaxed fit