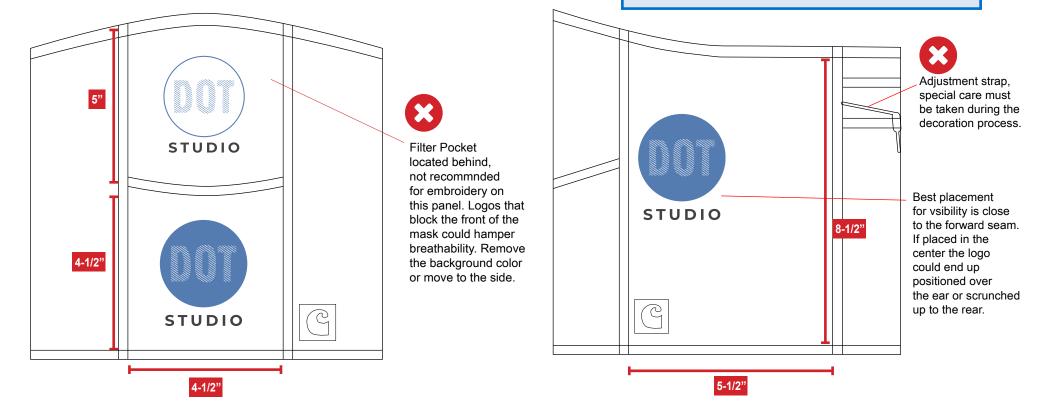

## **DECORATION TIPS**

- Measurements account for clamping systems, hooping area and heat press platen sizes.
- A larger decoration area may be achieved with the appropriate equipment.
- Due to location of adjusmtnet strap heat press may require the press area to be elevated. Screen print may require a pocket or sleeve pallet.

## **RECOMMENDED DECORATION TECHNIQUES**

- Pad Printing
- Heat Transfer: Use a press with smaller platens, a print perfect pad or heat press to raise the application area and transfer materials with some stretch
- Screen Printing: Use a water-based or phthalate-free ink, face mask clamp or pocket pallet with a light tack adhesive
- Embroidery: Reseal the back of the embroidery with a laminate to reseal holes.