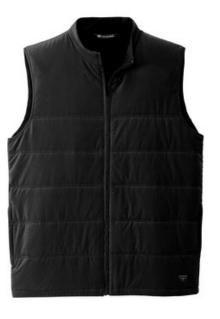

# TravisMathew Cold Bay Vest TM1MW453

When life leaves you out in the cold, this quilted, lightweight puffer vest will help keep you warm. With 4-way stretch for easy movement, the Cold Bay Vest is your first defense against chilly days and nights.

4.1-ounce, 88/12 polyester/spandex with lightweight poly fill

- Zip-through collar
- Reverse coil zipper with kissing welt
- Side-entry pockets
- TM logo woven label at left hem