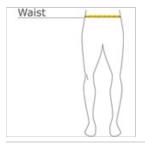

### HOW TO MEASURE

#### WAIST

Measure around the smallest part of the natural waist.