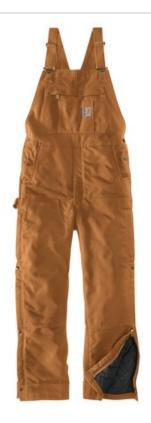

# Carhartt<sup>®</sup> Short Firm Duck Insulated Bib Overalls CTS104393

- 12-ounce, firm hand, 100% ring spun cotton duck canvas
- Quilted nylon lining to waist for easy on and off; polyester insulation to waist for midweight warmth
- Adjustable elastic suspenders
- Multi-compartment bib pocket with zip closure
- Zipper fly
- Two large front pockets
- Hammer loop on right leg
- Seam-to-seam chap-style double-front construction
- Double-layer knees with openings for added knee pads and cleaning out debris
- Ankle-to-thigh leg zippers with storm flaps and snap closures
- Reinforced Cordura<sup>®</sup> back-leg kick panels
- Two reinforced back pockets
- Metal rivets at vital stress points
- Carhartt-strong, triple-stitched main seams
- Carhartt label sew n on bib pocket
- 29-inch inseam
- Loose fit