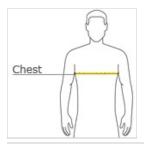

## **HOW TO MEASURE**

# CHEST WIDTH

Measure under the arm and around the fullest part of the chest with arms down, keeping tape horizontal.