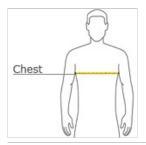

### **CHEST WIDTH**

Measure under the arm and around the fullest part of the chest with arms down, keeping tape horizontal.