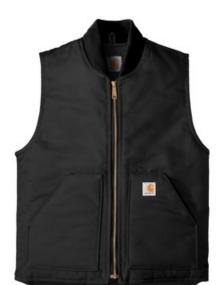

# Carhartt ® Duck Vest. CTV01

A great extra layer, Carhartt's Duck Vest is made of cotton duck and insulated for warmth.

- 12-ounce, firm hand, 100% ring spun cotton duck canvas
- Water-repellent and wind-resistant
- Nylon lining quilted to arctic-weight polyester insulation
- Rib knit collar
- Brass center-front zipper with interior storm flap
- Interior pocket with hook and loop closure
- Two large insulated lower-front pockets
- Locker loop
- Drop tail hem
- Carhartt-strong, triple-stitched main seams
- Carhartt label sewn on left pocket
- Relaxed fit