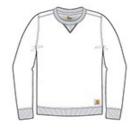

# Carhartt <sup>®</sup> Midweight Crewneck Sweatshirt.

A comfortable layer for when the temperature drops, this sweatshirt is made of a soft cotton blend. To seal out the cold and lock in the warmth, it features stretchable spandex rib knit cuffs and waistband.

- 10.5-ounce, 50/50 cotton/poly blend or 59/41 cotton/poly blend (Black, Carbon Heather, New Navy)\*
- 70/30 cotton/poly blend (Heather Grey)
- Front-neck V patch for easy on/off
- Stretchable, spandex-reinforced, rib knit cuffs and
- Carhartt label sewn on lower left front
- Loose fit