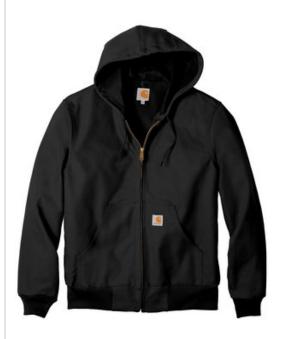

# Carhartt <sup>®</sup> Thermal-Lined Duck Active Jac. CTJ131

Whether you're on a land survey or construction road crew, this hooded jacket is designed to keep you comfortable when the weather is iffy.

- 12-ounce, firm hand, 100% ring spun cotton duck canvas
- Wind Fighter<sup>®</sup> technology tames wind
- Polyester thermal lining
- Attached thermal-lined three-piece hood with drawcord closure
- Full-length brass front zipper
- Two interior pockets: one zippered, one hook and loop
- Two large lower-front pockets
- Rib knit cuffs and waistband
- Carhartt-strong, triple-stitched main seams
- Carhartt label sewn on left pocket
- Loose fit