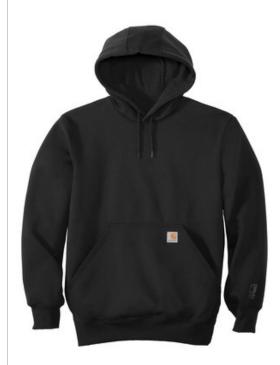

# Carhartt <sup>®</sup> Rain Defender <sup>®</sup> Paxton Heavyweight Hooded Sweatshirt. CT100615

A heavyweight version of the classic hooded sweatshirt, this heavy-duty hoodie stands up to outdoor work in a substantial, water-repellent cotton blend.

- 13-ounce, 75/25 cotton/poly blend or 55/45 cotton/poly blend with Rain Defender durable water-repellent finish (Black, New Navy)\*
- 55/45 cotton/poly blend (Carbon Heather)
- Attached jersey-lined three-piece hood with drawcord closure
- Front hand warmer pocket with hidden security pocket inside
- Stretchable, spandex-reinforced, rib knit cuffs and waistband
- Carhartt label sewn on hand warmer pocket
- Loose fit

\*Please note: Select colors in Carhartt fleece are currently transitioning from a 75/25 cotton/poly blend to a 55/45 cotton/poly blend. Weight and fabric properties remain the same. Your order may contain a combination of both fabrics.