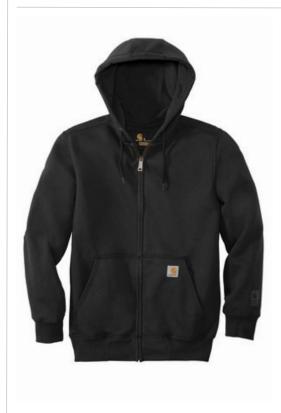

# Carhartt <sup>®</sup> Rain Defender <sup>®</sup> Paxton Heavyweight Hooded Zip-Front Sweatshirt. CT100614

For those days when a heavy jacket is just too much to wear on the job, this durable, water-repellent sweatshirt is the solution.

- 13-ounce, 75/25 cotton/poly blend or 55/45 cotton/poly blend with Rain Defender durable water-repellent finish (Black, New Navy)\*
- 55/45 cotton/poly blend (Carbon Heather)
- Attached jersey-lined three-piece hood with drawcord closure
- Antique-finish brass front zipper
- Two front hand warmer pockets with hidden security pocket inside
- Stretchable, spandex-reinforced, rib knit cuffs and waistband
- Carhartt label sewn on left hand warmer pocket